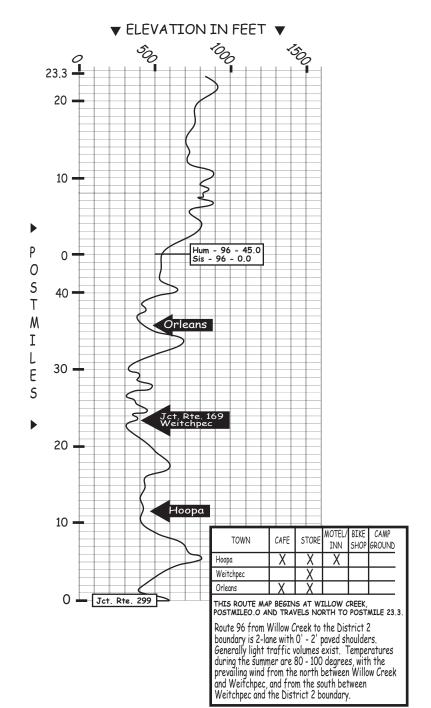

## ▼ ELEVATION IN FEET ▼

The shaded area on this map represents Caltrans District 1. District 1 covers all of Humboldt, Del Norte, Mendocino and Lake Counties.

For more information on bicycling in other Caltrans districts, please see page 3.