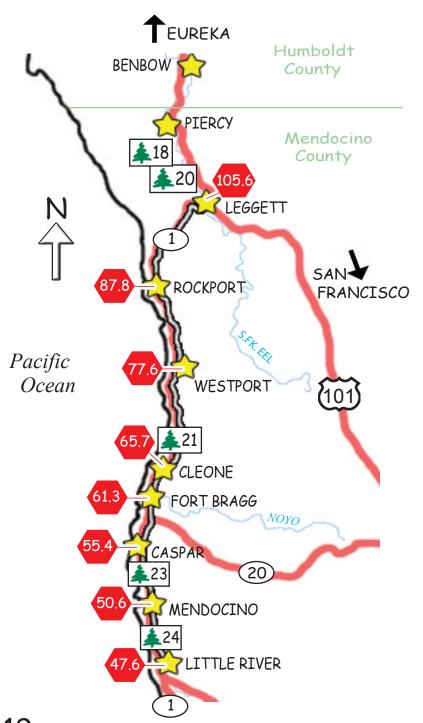

## INTRODUCTION

This guide is intended to assist those bicycling within the Caltrans District 1 area of California. All highways in District 1 are open to bicycling.

Our District is abundant with beautiful scenery along the Pacific Coast, through large groves of Redwood Trees and aside scenic rivers. The Pacific Coast Bike Route begins on Route 101 at the California/Oregon border and follows Route 101 to the community of Leggett in Northern Mendocino County. This Route then follows Route 1 southeast of the Mendocino Coast, then down the Mendocino Coast.