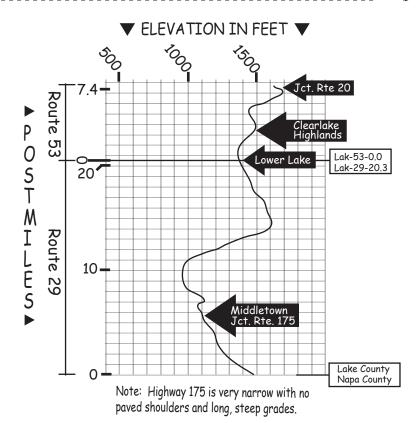

THIS ROUTE MAP BEGINS ON ROUTE 53, POSTMILE 7.4, AND TRAVELS SOUTH TO ROUTE 29, POSTMILE 0.0.

Route 29, Napa County Line to Lower Lake and Lower Lake to Jct. Rte. 20 on Route 53, is 2-lane with 4' - 8' shoulders and moderate traffic. Temperatures during the summer months are normally 85 - 100 degrees, with winds light and variable.