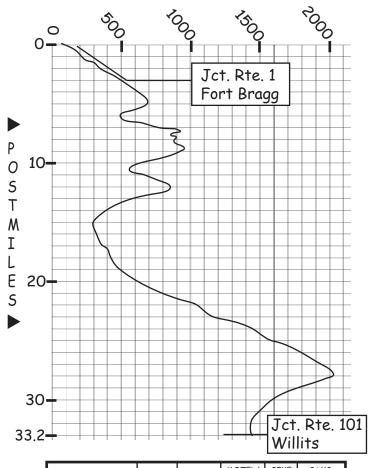

THIS ROUTE MAP BEGINS IN FORT BRAGG, POSTMILE 0.0 AND TRAVELS EAST TO WILLITS, POSTMILE 33.2.

Route 20 from Fort Bragg to Willits is 2-lane with 0' to 2' paved shoulders. Traffic volumes are light to moderate. Temperatures are 50 - 65 degrees on the coast and reach 80 - 100 degrees approximately 10 miles inland to Willits. Winds are generally from the south.