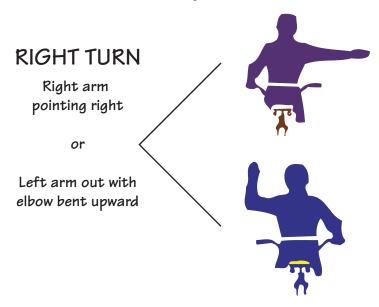

## ...DON'T FORGET...

- > Your route map, and this guide
- Bike repair kit
- First Aid kit
- > Sunblock...even in the fog!
- > Beverage and snack
- Camera

All required signals given by hand and arm shall be given in the following manner:

## **LEFT TURN**

Left arm straight out pointing left