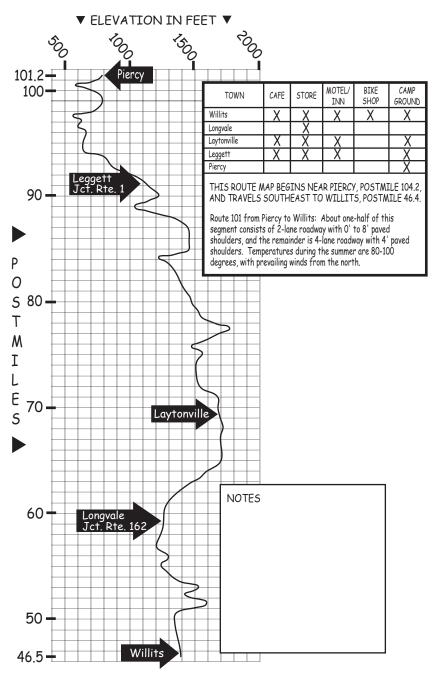

| TOWN       | CAFE | STORE | MOTEL/<br>INN | BIKE<br>SHOP | CAMP<br>GROUND |
|------------|------|-------|---------------|--------------|----------------|
| Fort Bragg | X    | X     | X             | X            | X              |
| Willits    | X    | X     | X             | X            | X              |

THIS ROUTE MAP BEGINS IN FORT BRAGG, POSTMILE 0.0 AND TRAVELS EAST TO WILLITS, POSTMILE 33.2.

Route 20 from Fort Bragg to Willits is 2-lane with 0' to 2' paved shoulders. Traffic volumes are light to moderate. Temperatures are 50 - 65 degrees on the coast and reach 80 - 100 degrees approximately 10 miles inland to Willits. Winds are generally from the south.