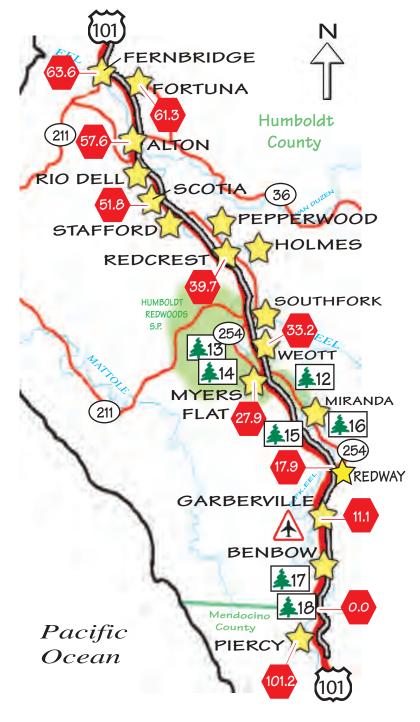

|
| Elk Valley    | X    |       |               |                |

THIS ROUTE MAP BEGINS AT THE INTERSECTION OF HIGHWAY 101 AND HIGHWAY 199 AT POSTMILE 0.0 AND TRAVELS EAST/NORTHEAST TO THE OREGON BORDER, POSTMILE 36.4.

Route 199 from its junction with Route 101 to the Oregon State Line is generally 2-lane with 0' to 8' shoulders and moderate traffic. A portion of this route runs along the wild & scenic Smith River, with great places for resting, or swimming! The prevailing wind is from the west, with temperatures during the summer months normally being 70-85 degrees.

Route 197 is very narrow with no paved shoulders except for the first 3 miles north of Route 199, which is 2-lane with 4' paved shoulders. Temperatures during the summer months normally being 70 - 85 degrees.