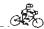

THIS ROUTE MAP BEGINS AT ALTON, POSTMILE 0.0, AND TRAVELS EAST TO THE TRINITY COUNTY LINE, POSTMILE 47.9.

Route 36 from Alton to the District 2 boundary, is a very narrow -2-lane highway, generally with no paved shoulders and long, steep grades. Traffic is usually light, but can vary with a majority of it being large trucks and travel trailers. Temperatures are 70 - 90 degrees during the summer, with winds prevailing from the west.