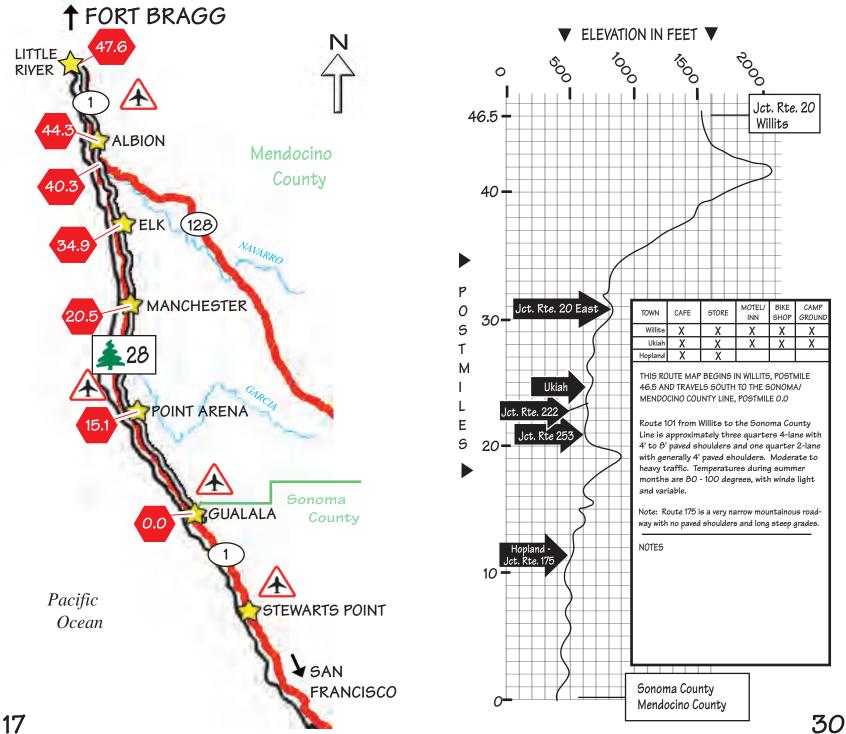

| TOWN       | CAFE | STORE | MOTEL/<br>INN | BIKE<br>SHOP | CAMP<br>GROUND |
|------------|------|-------|---------------|--------------|----------------|
| Fort Bragg | X    | X     | X             | X            | X              |
| Willits    | X    | X     | X             | X            | X              |

THIS ROUTE MAP BEGINS IN FORT BRAGG, POSTMILE 0.0 AND TRAVELS EAST TO WILLITS, POSTMILE 33.2.

Route 20 from Fort Bragg to Willits is 2-lane with 0' to 2' paved shoulders. Traffic volumes are light to moderate. Temperatures are 50 - 65 degrees on the coast and reach 80 - 100 degrees approximately 10 miles inland to Willits. Winds are generally from the south.