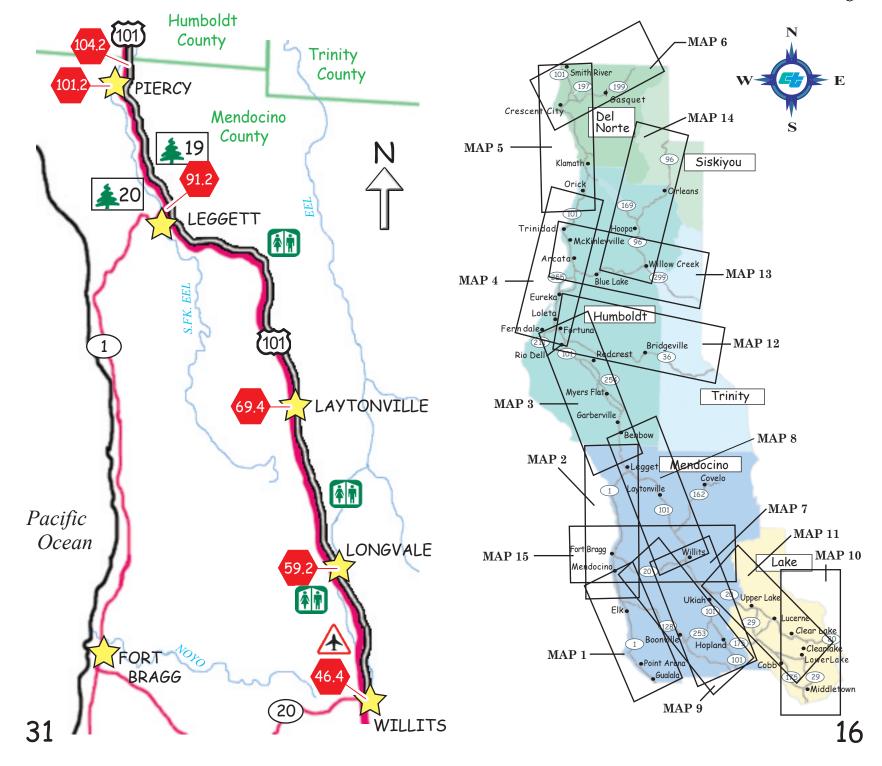

## ▼ ELEVATION IN FEET ▼

The shaded area on this map represents Caltrans District 1. District 1 covers all of Humboldt, Del Norte, Mendocino and Lake Counties.

For more information on bicycling in other Caltrans districts, please see page 3.