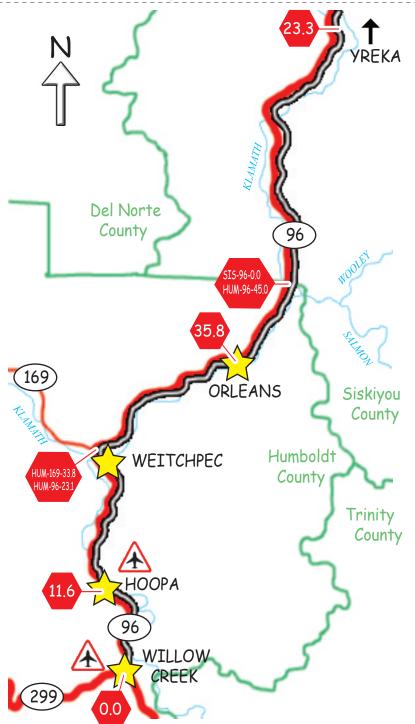

THIS ROUTE MAP BEGINS AT THE INTERSECTION OF ROUTE 101 AND ROUTE 299, POSTMILE 0.0, AND TRAVELS EAST NEAR BIG BAR, POSTMILE 25.8.

Route 299 from the junction of Route 101 to Del Loma is generally 2-lane with 0'-8' paved shoulders. The first 5 miles are 4-lane with 8' paved shoulders. This route has long, steep grades. Traffic is moderate. Temperatures are 80-100 degrees during the summer, with winds variable. The mid to latter portion of this route runs along the Trinity river which provides great swimming holes and rest stops.