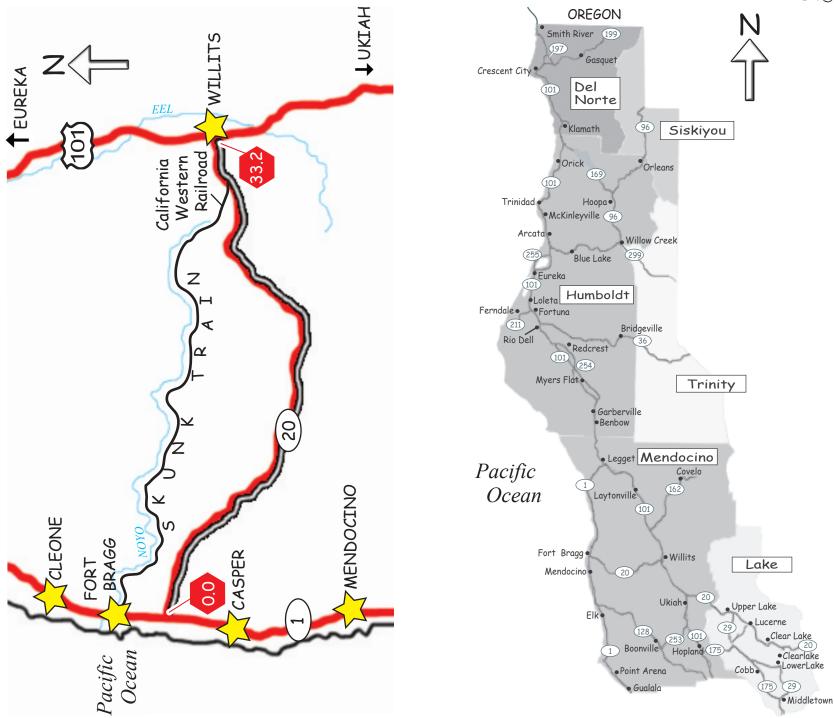

THIS ROUTE MAP BEGINS IN FORT BRAGG, POSTMILE 0.0 AND TRAVELS EAST TO WILLITS, POSTMILE 33.2.

Route 20 from Fort Bragg to Willits is 2-lane with 0' to 2' paved shoulders. Traffic volumes are light to moderate. Temperatures are 50 - 65 degrees on the coast and reach 80 - 100 degrees approximately 10 miles inland to Willits. Winds are generally from the south.