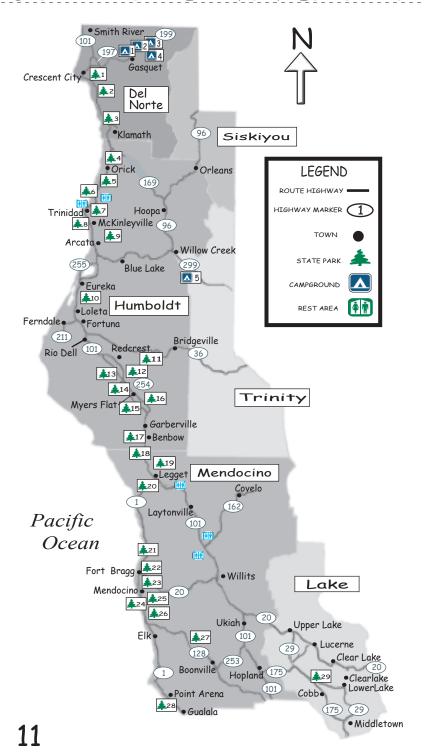

## ▼ ELEVATION IN FEET ▼

The shaded area on this map represents Caltrans District 1. District 1 covers all of Humboldt, Del Norte, Mendocino and Lake Counties.

For more information on bicycling in other Caltrans districts, please see page 3.