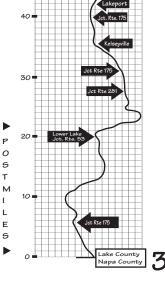

# SUDDEN DECREASE IN SPEED

Hand and arm extended downward beyond the side of the bicycle

| R O U T E 29 |      |       |               |              |                |  |
|--------------|------|-------|---------------|--------------|----------------|--|
| TOWN         | CAFE | STORE | MOTEL/<br>INN | BIKE<br>SHOP | CAMP<br>GROUND |  |
| Upper Lake   | Χ    | Χ     | Χ             |              | Χ              |  |
| Lakeport     | χ    | Χ     | Χ             | χ            |                |  |
| Kelseyville  | Χ    | Χ     | Χ             |              |                |  |
| Lower Lake   | Χ    | Χ     |               |              |                |  |

THIS ROUTE MAP BEGINS AT THE INTERSECTION OF ROUTE 20 AND ROUTE 29, POSTMILE 52.5, AND TRAYELS SOUTHEAST TO THE LAKE AND NAPA COUNTY LINES, POSTMILE 0.0

Route 29, Lower Lake to Upper Lake, is generally 2-lane with 2'-4' shoulders. An 8-mile portion beginning at PM 40.1 consists of 4-lane with 10' paved shoulders. Temperatures during summer months are 80 - 100 degrees, with light variable winds.