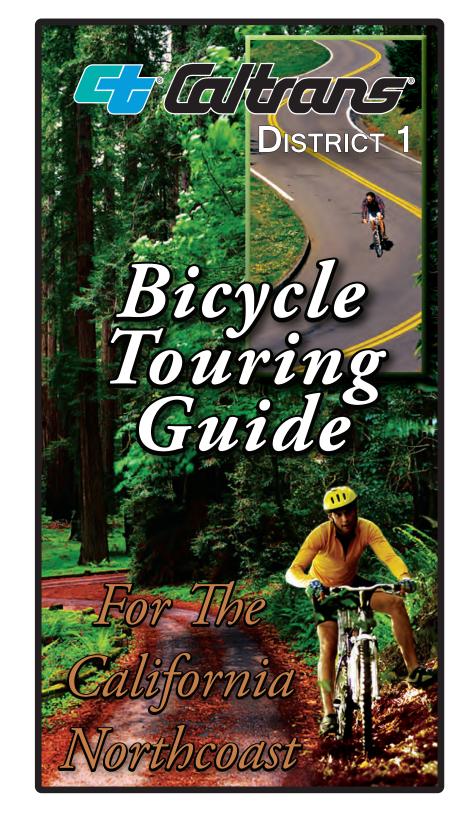

## INTRODUCTION

This guide is intended to assist those bicycling within the Caltrans District 1 area of California. All highways in District 1 are open to bicycling.

Our District is abundant with beautiful scenery along the Pacific Coast, through large groves of Redwood Trees and aside scenic rivers. The Pacific Coast Bike Route begins on Route 101 at the California/Oregon border and follows Route 101 to the community of Leggett in Northern Mendocino County. This Route then follows Route 1 southeast of the Mendocino Coast, then down the Mendocino Coast.

Enjoy your journey through our District and the spectacular Northcoast.