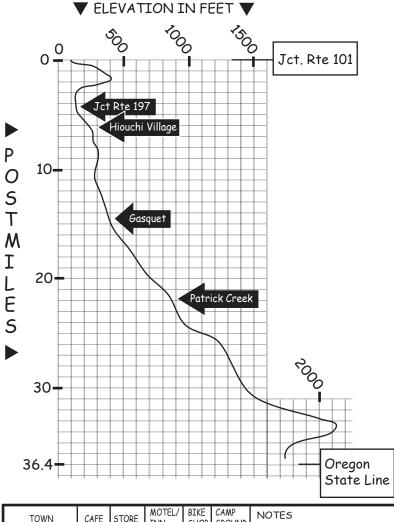

## ▼ ELEVATION IN FEET ▼

The shaded area on this map represents Caltrans District 1. District 1 covers all of Humboldt, Del Norte, Mendocino and Lake Counties.

For more information on bicycling in other Caltrans districts, please see page 3.