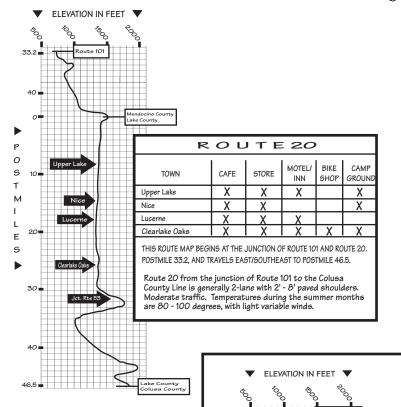

| TOWN       | CAFE | STORE | MOTEL/<br>INN | BIKE<br>SHOP | CAMP<br>GROUND |
|------------|------|-------|---------------|--------------|----------------|
| Fort Bragg | X    | X     | X             | X            | X              |
| Willits    | X    | X     | X             | X            | X              |

THIS ROUTE MAP BEGINS IN FORT BRAGG, POSTMILE 0.0 AND TRAVELS EAST TO WILLITS, POSTMILE 33.2.

Route 20 from Fort Bragg to Willits is 2-lane with 0' to 2' paved shoulders. Traffic volumes are light to moderate. Temperatures are 50 - 65 degrees on the coast and reach 80 - 100 degrees approximately 10 miles inland to Willits. Winds are generally from the south.