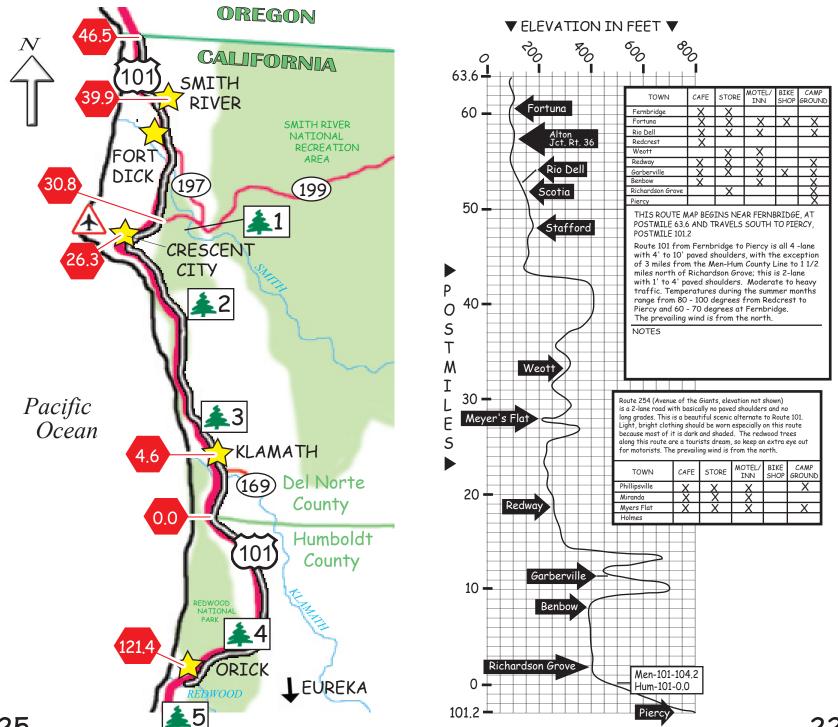

Elk Valley    | X    |       |               |                |

THIS ROUTE MAP BEGINS AT THE INTERSECTION OF HIGHWAY 101 AND HIGHWAY 199 AT POSTMILE 0.0 AND TRAVELS EAST/NORTHEAST TO THE OREGON BORDER, POSTMILE 36.4.

Route 199 from its junction with Route 101 to the Oregon State Line is generally 2-lane with 0' to 8' shoulders and moderate traffic. A portion of this route runs along the wild & scenic Smith River, with great places for resting, or swimming! The prevailing wind is from the west, with temperatures during the summer months normally being 70-85 degrees.

Route 197 is very narrow with no paved shoulders except for the first 3 miles north of Route 199, which is 2-lane with 4' paved shoulders. Temperatures during the summer months normally being 70 - 85 degrees.