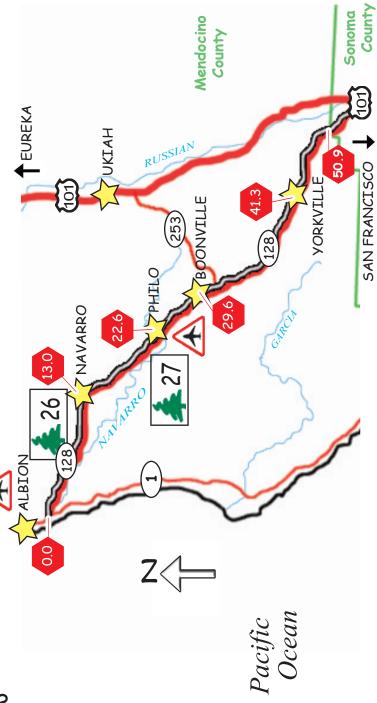

THIS ROUTE MAP BEGINS IN FORT BRAGG, POSTMILE 0.0 AND TRAVELS EAST TO WILLITS, POSTMILE 33.2.

Route 20 from Fort Bragg to Willits is 2-lane with 0' to 2' paved shoulders. Traffic volumes are light to moderate. Temperatures are 50 - 65 degrees on the coast and reach 80 - 100 degrees approximately 10 miles inland to Willits. Winds are generally from the south.