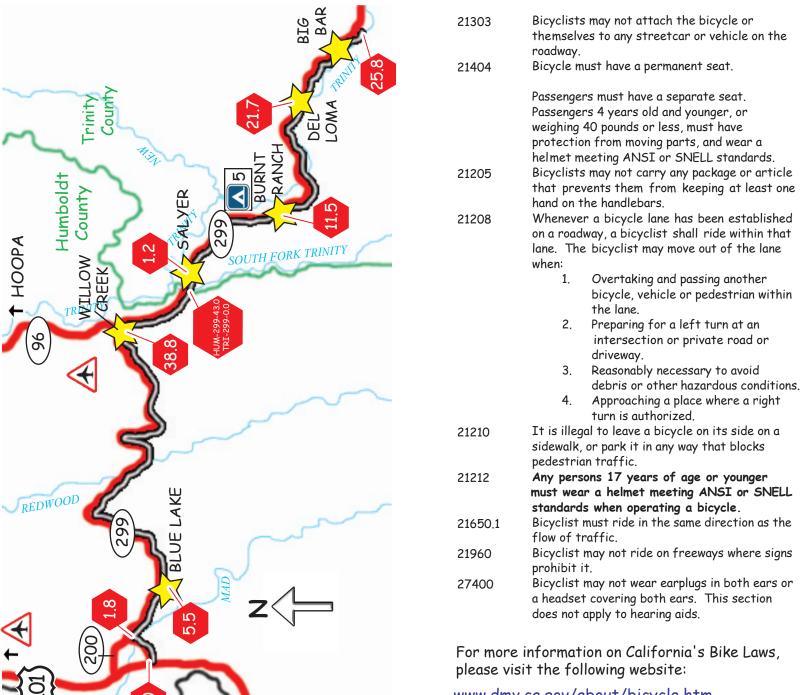

THIS ROUTE MAP BEGINS AT THE INTERSECTION OF ROUTE 101 AND ROUTE 299, POSTMILE 0.0, AND TRAVELS EAST NEAR BIG BAR, POSTMILE 25.8.

Route 299 from the junction of Route 101 to Del Loma is generally 2-lane with 0'-8' paved shoulders. The first 5 miles are 4-lane with 8' paved shoulders. This route has long, steep grades. Traffic is moderate. Temperatures are 80-100 degrees during the summer, with winds variable. The mid to latter portion of this route runs along the Trinity river which provides great swimming holes and rest stops.