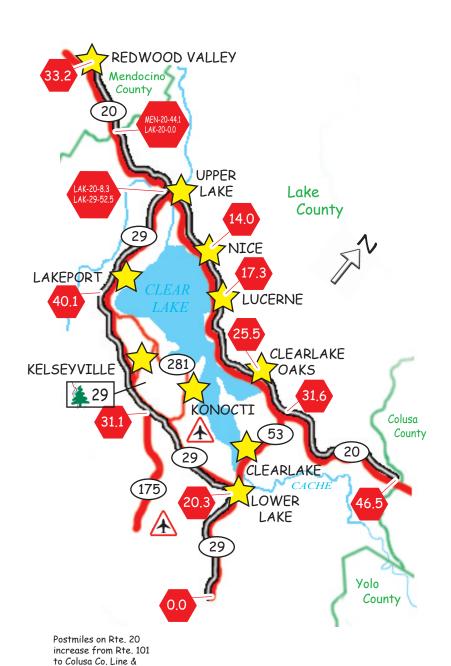

THIS ROUTE MAP BEGINS AT THE INTERSECTION OF ROUTE 20 AND ROUTE 29, POSTMILE 52.5, AND TRAYELS SOUTHEAST TO THE LAKE AND NAPA COUNTY LINES, POSTMILE 0.0

Route 29, Lower Lake to Upper Lake, is generally 2-lane with 2'-4' shoulders. An 8-mile portion beginning at PM 40.1 consists of 4-lane with 10' paved shoulders. Temperatures during summer months are 80 - 100 degrees, with light variable winds.