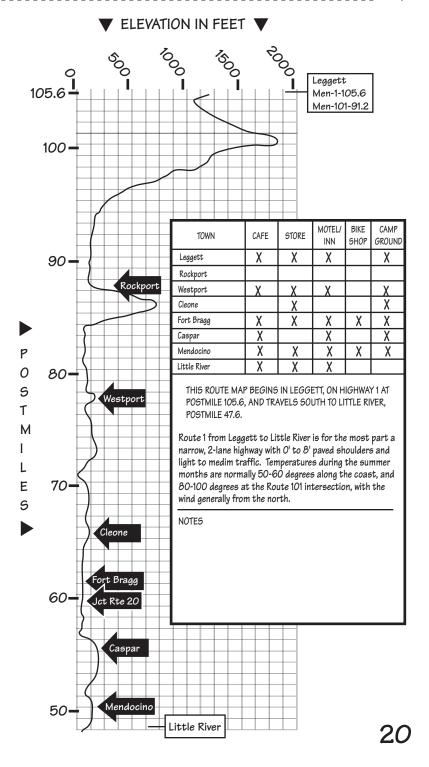

THIS ROUTE MAP BEGINS IN FORT BRAGG, POSTMILE 0.0 AND TRAVELS EAST TO WILLITS, POSTMILE 33.2.

Route 20 from Fort Bragg to Willits is 2-lane with 0' to 2' paved shoulders. Traffic volumes are light to moderate. Temperatures are 50 - 65 degrees on the coast and reach 80 - 100 degrees approximately 10 miles inland to Willits. Winds are generally from the south.