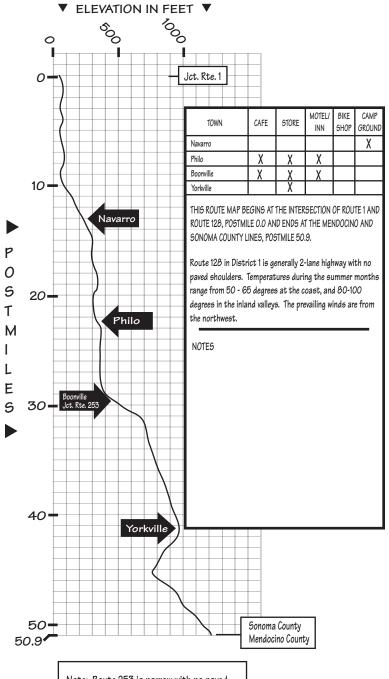

|



Note: Route 253 is narrow with no paved shoulders and long steep grades. It is 17.2 miles in length





\*\*CAMP CODE: A - Hot showers in restrooms B - Flush toilets, no showers C - Vault toilets only

| MAP# | CAMPGROUND    | CONTACT#       | CAMP<br>CODE | UNITS | FEE | TRAILS                        |
|------|---------------|----------------|--------------|-------|-----|-------------------------------|
| 1    | Panther Flat  | (707) 457-3131 | Α            | 39    | YES | RIVER ACCESS<br>NATURE TRAILS |
| 2    | Grassy Flat   | (707) 457-3131 | С            | 15    | YES | NATURE TRAILS                 |
| 3    | Big Flat      | (707) 457-3131 | С            | 28    | YES | NATURE TRAILS                 |
| 4    | Patrick Creek | (707) 457-3131 | В            | 13    | YES | RIVER ACC