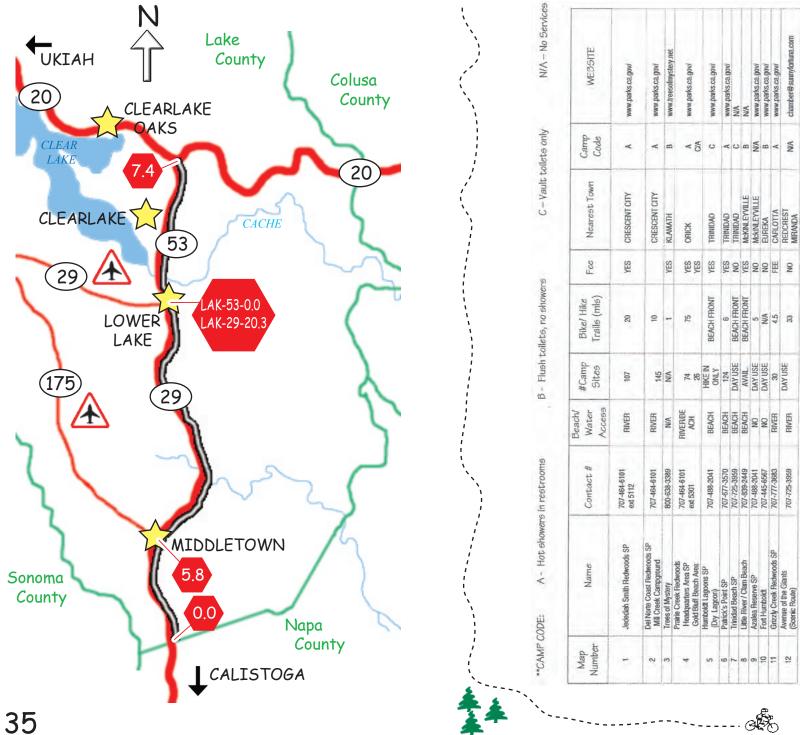

THIS ROUTE MAP BEGINS AT THE INTERSECTION OF ROUTE 20 AND ROUTE 29, POSTMILE 52.5, AND TRAYELS SOUTHEAST TO THE LAKE AND NAPA COUNTY LINES, POSTMILE 0.0

Route 29, Lower Lake to Upper Lake, is generally 2-lane with 2'-4' shoulders. An 8-mile portion beginning at PM 40.1 consists of 4-lane with 10' paved shoulders. Temperatures during summer months are 80 - 100 degrees, with light variable winds.

THIS ROUTE MAP BEGINS ON ROUTE 53, POSTMILE 7.4, AND TRAVELS SOUTH TO ROUTE 29, POSTMILE 0.0.

Route 29, Napa County Line to Lower Lake and Lower Lake to Jct. Rte. 20 on Route 53, is 2-lane with 4' - 8' shoulders and moderate traffic. Temperatures during the summer months are normally 85 - 100 degrees, with winds light and variable.