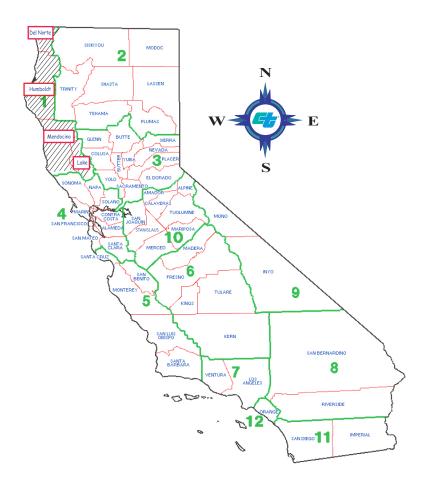

## ▼ ELEVATION IN FEET ▼

The shaded area on this map represents Caltrans District 1. District 1 covers all of Humboldt, Del Norte, Mendocino and Lake Counties.

For more information on bicycling in other Caltrans districts, please see page 3.