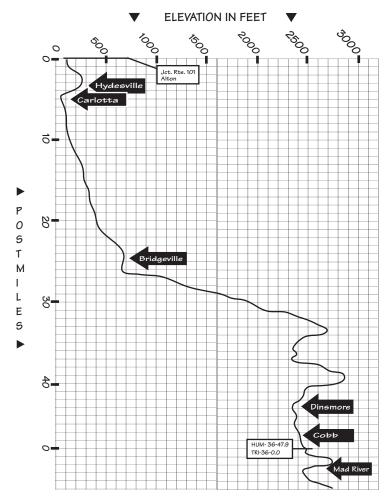

THIS ROUTE MAP BEGINS AT ALTON, POSTMILE 0.0, AND TRAVELS EAST TO THE TRINITY COUNTY LINE, POSTMILE 47.9.

Route 36 from Alton to the District 2 boundary, is a very narrow -2-lane highway, generally with no paved shoulders and long, steep grades. Traffic is usually light, but can vary with a majority of it being large trucks and travel trailers. Temperatures are 70 - 90 degrees during the summer, with winds prevailing from the west.